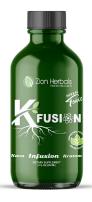

#### **KFUSION**

KFusion is a thoughtfully balanced Kratom and Kava infused shot. Each shot contains 40mg of Kratom extract and 120mg of Kava extract.

SKU: ZKF

DISPLAY COUNT: 12 UNITS CASE COUNT: 144 UNITS

#### **KFUSION**

KFusion is a thoughtfully balanced Kratom and Kava shot. Each shot contains 40mg of Kratom extract and 120mg of Kava extract.

SKU: ZKF

DISPLAY COUNT: 12 UNITS CASE COUNT: 144 UNITS