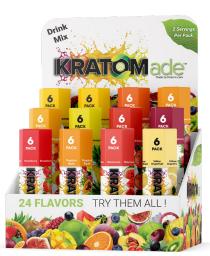

# KRATOMADE DRINK MIX

Kratomade is the first of its kind. It is an innovative, instantly water-soluble, Kratom extract drink mix. Simply add ½ packet to 8oz. of cold water, shake or stir, and enjoy!

Serving size is ½ packet and contains 50mg Mitragynine.

#### **FLAVOR MENU**

ACAI BERRY: KAB
BERRY BLEND: KBB
BLUEBERRY: KB
CHERRY POMEGRANATE: KCP
DRAGON FRUIT: KDF
FOREST FRUIT: KFF
GOJI BERRY: KGJ
GRAPEFRUIT TONIC: KGT
GUAVA: KGU
ICE TEA LEMON: KTL

KIWI: KK

#### SINGLE FLAVORS AVAILABLE IN:

[x6, x12, x24, x60 units]

#### SINGLE FLAVOR SIZES:

**60CT DISPENSER** 