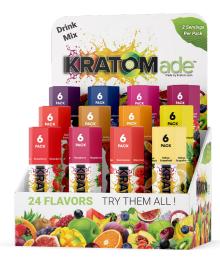

# KRATOMADE DRINK MIX

Kratomade is the first of its kind. It is an innovative, instantly water-soluble, Kratom extract drink mix. Simply add ½ packet to 8oz. of cold water, shake or stir, and enjoy!

Serving size is ½ packet and contains 50mg Mitragynine.

#### **FLAVOR MENU**

ACAI BERRY: KAB
BERRY BLEND: KBB
BLUEBERRY: KB
CHERRY POMEGRANATE: KCP
DRAGON FRUIT: KDF
FOREST FRUIT: KFF
GOJI BERRY: KGJ
GRAPEFRUIT TONIC: KGT
GUAVA: KGU
ICE TEA LEMON: KTL

KIWI: KK

#### SINGLE FLAVORS AVAILABLE IN:

[x6, x12, x24, x60 units]

#### SINGLE FLAVOR SIZES:

**60CT DISPENSER** 