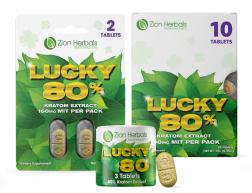

## **LUCKY80**

Zion's flagship Mitragynine (MIT) based extract line! On the higher MIT concentration side of the spectrum, Lucky80 is more like a cup of coffee compared to traditional Kratom powders.

#### **EXTRACT TABLETS**

**SKU:** Z2T80B (2ct), Z3T80 (3ct),

Z10T80B (10ct)

DISPLAY COUNT: 12 UNITS

CASE COUNT: 144 UNITS