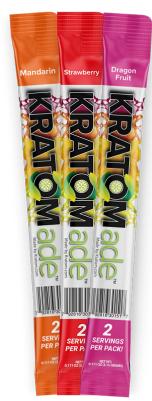

# KRATOMADE DRINK MIX

Kratomade is the first of its kind. It is an innovative, instantly water-soluble, Kratom extract drink mix. Simply add ½ packet to 8oz. of cold water, shake or stir, and enjoy!

Serving size is ½ packet and contains 50mg Mitragynine.

#### **FLAVOR MENU**

ACAI BERRY: KAB
BERRY BLEND: KBB
BLUEBERRY: KB
CHERRY POMEGRANATE: KCP
DRAGON FRUIT: KDF
FOREST FRUIT: KFF
GOJI BERRY: KGJ
GRAPEFRUIT TONIC: KGT
GUAVA: KGU
ICE TEA LEMON: KTL

KIWI: KK

LEMON: KL

LEMONADE: KLA

MANDARIN: KM

PASSION FRUIT: KPF

PEACH: KPE

PINEAPPLE: KPA

RASPBERRY: KRB

RED ORANGE: KRO

STRAWBERRY: KSB

TROPICAL RUSH: KTR

WATERMELON: KW

VELLOW GRAPPERUIT: KYG