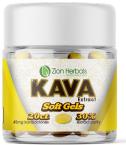

#### **EXTRACT SOFT GELS**

Zion Herbals Kava soft gels contain 45mg of Kava extract per gel. Each jar comes with 20 gel capsules.

**SKU:** Z20GK

DISPLAY COUNT: 12 UNITS

CASE COUNT: 36 UNITS