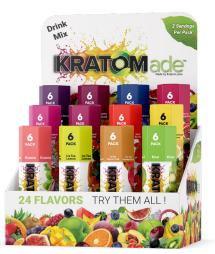

# KRATOMADE DRINK MIX

Kratomade is the first of its kind. It is an innovative, instantly water-soluble, Kratom extract drink mix. Simply add ½ packet to 8oz. of cold water, shake or stir, and enjoy!

Serving size is ½ packet and contains 50mg Mitragynine.

#### **FLAVOR MENU**

ACAI BERRY: KAB
BERRY BLEND: KBB
BLUEBERRY: KB
CHERRY POMEGRANATE: KCP
DRAGON FRUIT: KDF
FOREST FRUIT: KFF
GOJI BERRY: KGJ
GRAPEFRUIT TONIC: KGT
GUAVA: KGU
ICE TEA LEMON: KTL

KIWI: KK

#### SINGLE FLAVORS AVAILABLE IN:

[x6, x12, x24, x60 units]

#### SINGLE FLAVOR SIZES:

**60CT DISPENSER** 