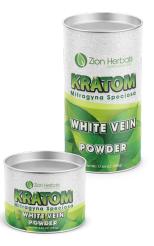

## KRATOM LEAF POWDER

If a traditional route is what your customers seek, try out our powder cannisters available in four varieties: red, green, white, & Maeng Da.

#### WHITE VEIN

**SKU:** Z250W (250G), Z500W (500G) **DISPLAY COUNT:** N/A

CASE COUNT: N/A