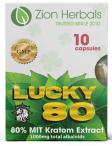

## **LUCKY80**

Zion's flagship Mitragynine (MIT) based extract line! On the higher MIT concentration side of the spectrum, Lucky80 is more like a cup of coffee compared to traditional Kratom powders.

#### **EXTRACT CAPSULES**

**SKU:** Z2C80B (2CT), Z10C80 (10CT)

DISPLAY COUNT: 12 UNITS

CASE COUNT: 144 LINITS