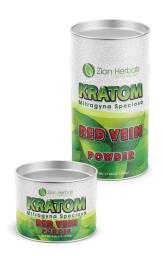

## KRATOM LEAF POWDER

If a traditional route is what your customers seek, try out our powder cannisters available in four varieties: red, green, white, & Maeng Da.

#### **RED VEIN**

**SKU:** Z250R (250G), Z500R (500G)

DISPLAY COUNT: N/A CASE COUNT: N/A