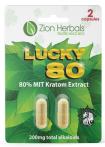

## **LUCKY80**

Zion's flagship Mitragynine (MIT) based extract line! On the higher MIT concentration side of the spectrum, Lucky80 is more like a cup of coffee compared to traditional Kratom powders.

#### **EXTRACT CAPSULES**

**SKU:** Z2C80B (2CT), Z10C80 (10CT)

DISPLAY COUNT: 12 UNITS

CASE COUNT: 144 LINITS