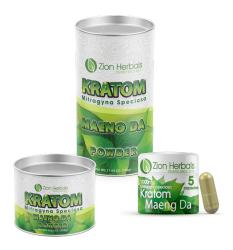

## KRATOM LEAF POWDER

If a traditional route is what your customers seek, try out our powder cannisters available in four varieties: red, green, white, & Maeng Da.

#### **MAENG DA**

**SKU:** Z250MD (250G), Z500MD (500G), Z5C (5 CAPSULES)

DISPLAY COUNT: N/A
CASE COUNT: N/A