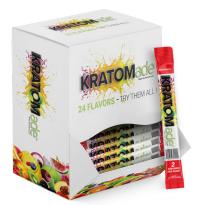

# KRATOMADE DRINK MIX

Kratomade is the first of its kind. It is an innovative, instantly water-soluble, Kratom extract drink mix. Simply add ½ packet to 8oz. of cold water, shake or stir, and enjoy!

Serving size is ½ packet and contains 50mg Mitragynine.

#### SINGLE FLAVORS AVAILABLE IN:

[x6, x12, x24, x60 units]

#### SINGLE FLAVOR SIZES:

**60CT DISPENSER** 