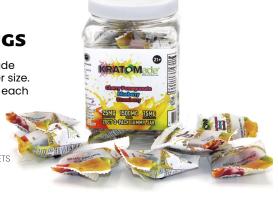

# KRATOMADE GUMMIES

Gummies are the newest additon to the Kratomade family offering a fruity, convienent way to intake your kratom! Made with natural flavors, and boast an impressive 200mg of MIT per jar.

FLAVOR / SKU:
BLUEBERRY: KGB

**CHERRY POMEGRANATE: KGCP** 

**STRAWBERRY:** KGS

**SAMPLER JUGS** 

Now offering Kratomade gummies in a sampler size. Each pack has one of each flavor (3 gummies).

20 packets per jug.

sku: KGV3B

DISPLAY COUNT: 20 PACKETS

CASE COUNT: 12 JUGS