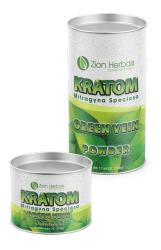

## KRATOM LEAF POWDER

If a traditional route is what your customers seek, try out our powder cannisters available in four varieties: red, green, white, & Maeng Da.

#### **GREEN VEIN**

**SKU:** Z250G (250g), Z500G (500g)

DISPLAY COUNT: N/A CASE COUNT: N/A