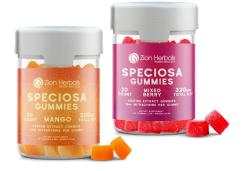

#### **SPECIOSA GUMMIES**

Speciosa Gummies are bursting with flavor and won't leave you with the infamous earthy pucker kratom extract is known for! Each jar has 20 gummies formulated with 16mg of MIT each.

SKU: Z20MGO, Z20BRY

DISPLAY COUNT: 6 UNITS

CASE COUNT: 72 UNITS