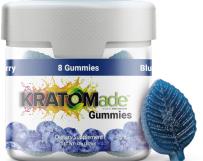

# KRATOMADE GUMMIES

Gummies are the newest additon to the Kratomade family offering a fruity, convienent way to intake your kratom! Made with natural flavors, and boast an impressive 200mg of MIT per jar.

FLAVOR / SKU:
BLUEBERRY: KGBB

**CHERRY POMEGRANATE: KGCP** 

**STRAWBERRY:** KGS

Now offering Kratomade gummies in a sampler size. Each pack has one of each flavor (3 gummies).

20 packets per jug.

SKU: KGV3B