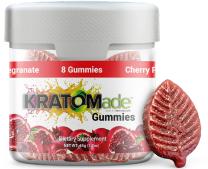

# KRATOMADE GUMMIES

Gummies are the newest additon to the Kratomade family offering a fruity, convienent way to intake your kratom! Made with natural flavors, and boast an impressive 200mg of MIT per jar.

FLAVOR / SKU:
BLUEBERRY: KGBB

**CHERRY POMEGRANATE: KGCP** 

**STRAWBERRY:** KGS

Now offering Kratomade gummies in a sampler size. Each pack has one of each flavor (3 gummies).

20 packets per jug.

SKU: KGV3B