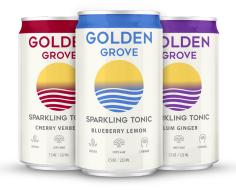

# **GOLDEN GROVE**

7.5 oz sparkling infused tonic with KRatom, Lion's Mane, and L-theanine! Available in 3 flavors. comes packaged in 4-packs.

PACK COUNT: 4 UNITS

CASE COUNT: 24 UNITS

BLUEBERRY LEMON: GBL CHERRY VERBENA: GCV PLUM GINGER: GPG