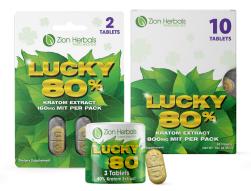

# **LUCKY80**

Zion's flagship Mitragynine (MIT) based extract line! On the higher MIT concentration side of the spectrum, Lucky80 is more like a cup of coffee compared to traditional Kratom powders.

### **EXTRACT TABLETS**

**SKU:** Z2T80B (2ct), Z3T80 (3ct),

Z10T80B (10ct)

DISPLAY COUNT: 12 UNITS

CASE COUNT: 144 UNITS