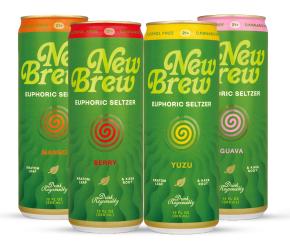

### **NEW BREW**

New Brew is a 12oz. green tea seltzer infused with Kratom and Kava. Try out the newest flavor, Yuzu. Light, citrusy, and refreshing!

PACK COUNT: 4 UNITS
CASE COUNT: 12 UNITS

BERRY: NBB
GUAVA: NBG
MANGO: NBM

YUZU: NBY