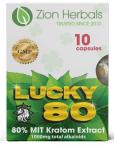

# **LUCKY80**

Zion's flagship Mitragynine (MIT) based extract line! On the higher MIT concentration side of the spectrum, Lucky80 is more like a cup of coffee compared to traditional Kratom powders.

### **EXTRACT TABLETS**

**SKU:** Z2T80B (2ct), Z3T80 (3ct),

Z10T80B (10ct)

DISPLAY COUNT: 12 UNITS

CASE COUNT: 144 UNITS