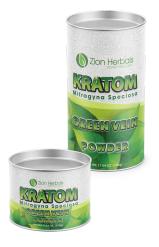

# KRATOM LEAF POWDER

If a traditional route is what your customers seek, try out our powder cannisters available in four varieties: red, green, white, & Maeng Da.

### **GREEN VEIN**

**SKU:** Z250G (250g), Z500G (500g)

DISPLAY COUNT: N/A CASE COUNT: N/A