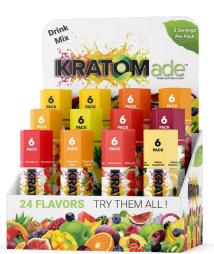

# KRATOMADE **DRINK MIX - DISPLAYS**

SKU: KDA, KDB, KDBF

#### 12 FLAVOR DISPLAYS, 72 STICK UNITS PER DISPLAY

# **DISPLAY A**

Acai Berry Berry Blend Blueberry

Guava Cherry Pomegranate Dragon Fruit Forest Fruit Kiwi

Goji Berry **Grapefruit Tonic** Ice Tea Lemon Ice Tea Passion Fruit

TRY THEM ALL

# **DISPLAY B**

Lemon Lemonade Mandarin Passion Fruit Peach Pineapple

Raspberry Red Orange Strawberry Tropical Rush Watermelon Yellow Grapefruit