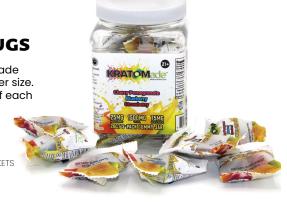

# KRATOMADE ISO-STRIPS

Kratomade Isolate Strips are the first of their kind. Enjoy the flavor and power of Kratomade in a convenient dissolvable mouth strip with no mess!

One box contains x5 individual strips. Serving size is 1 strip and contains 50mg Mitragynine.

# **FLAVOR / SKU:**

**BERRY MIX:** KBD5

KIWI: KKD5 MANGO: KMD5 RASPBERRY: KRD5 SPEARMINT: KSD5

KRATOMa

STRIPS ARE AVAILABLE IN 25 COUNTS, 5ct BOXES, OR SINGLE UNITS.