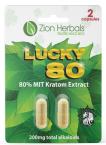

# **LUCKY80**

Zion's flagship Mitragynine (MIT) based extract line! On the higher MIT concentration side of the spectrum, Lucky80 is more like a cup of coffee compared to traditional Kratom powders.

### **EXTRACT CAPSULES**

**SKU:** Z2C80B (2ct), Z10C80B (10ct)

DISPLAY COUNT: 12 UNITS

CASE COUNT: 144 UNITS