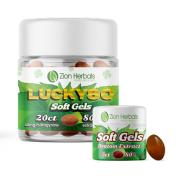

# **LUCKY80**

Zion's flagship Mitragynine (MIT) based extract line! On the higher MIT concentration side of the spectrum, Lucky80 is more like a cup of coffee compared to traditional Kratom powders.

#### **EXTRACT SOFT GELS**

SKU: Z20G80, Z5G80
DISPLAY COUNT: 12 UNITS
CASE COUNT: 36 UNITS