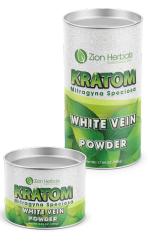

# KRATOM LEAF POWDER

If a traditional route is what your customers seek, try out our powder cannisters available in four varieties: red, green, white, & Maeng Da.

#### WHITE VEIN

**SKU:** Z250W (250G), Z500W (500G)

DISPLAY COUNT: N/A CASE COUNT: N/A