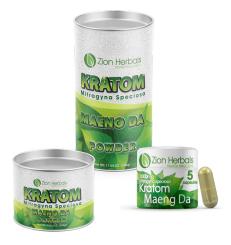

# KRATOM LEAF POWDER

If a traditional route is what your customers seek, try out our powder cannisters available in four varieties: red, green, white, & Maeng Da.

#### **MAENG DA**

**SKU:** Z250MD (250G), Z500MD (500G), Z5C (5 CAPSULES)

DISPLAY COUNT: N/A CASE COUNT: N/A