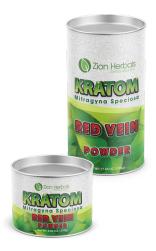

# KRATOM LEAF POWDER

If a traditional route is what your customers seek, try out our powder cannisters available in four varieties: red, green, white, & Maeng Da.

#### **RED VEIN**

**SKU:** Z250R (250G), Z500R (500G)

DISPLAY COUNT: N/A CASE COUNT: N/A