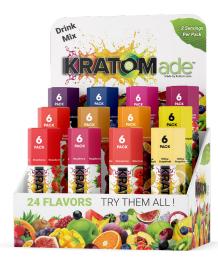

# KRATOMADE DRINK MIX

Kratomade is the first of its kind. It is an innovative, instantly water-soluble, Kratom extract drink mix. Simply add ½ packet to 8oz. of cold water, shake or stir, and enjoy!

Serving size is ½ packet and contains 50mg

# KRATOMADE **DRINK MIX - DISPLAYS**

SKU: KDA, KDB, KDBF

#### 12 FLAVOR DISPLAYS, 72 STICK UNITS PER DISPLAY