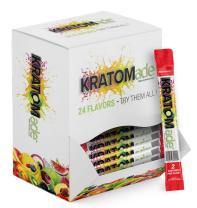

#### SINGLE FLAVOR SIZES:

**60CT DISPENSER** 

# KRATOMADE **DRINK MIX - DISPLAYS**

SKU: KDA, KDB, KDBF

#### 12 FLAVOR DISPLAYS, 72 STICK UNITS PER DISPLAY